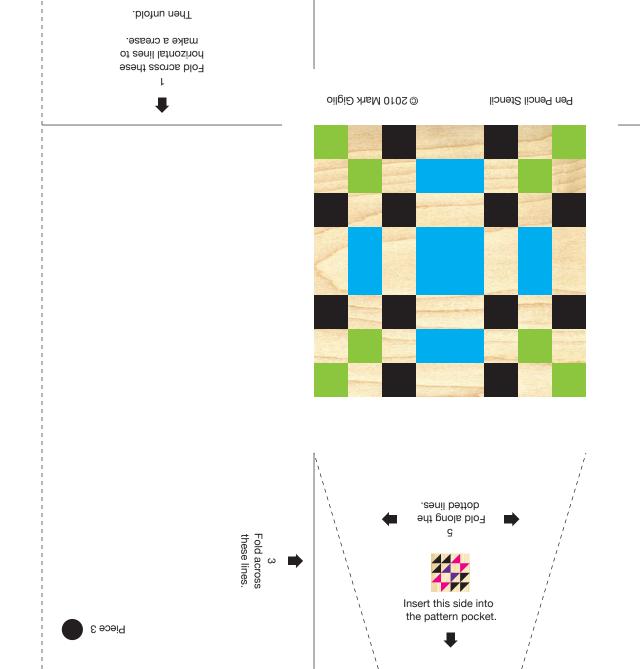

3
Fold across these lines.

Fold across these horizontal lines to make a crease.

1

© 2010 Mark Giglio

Pen Pencil Stencil

Pen Pencil Stencil