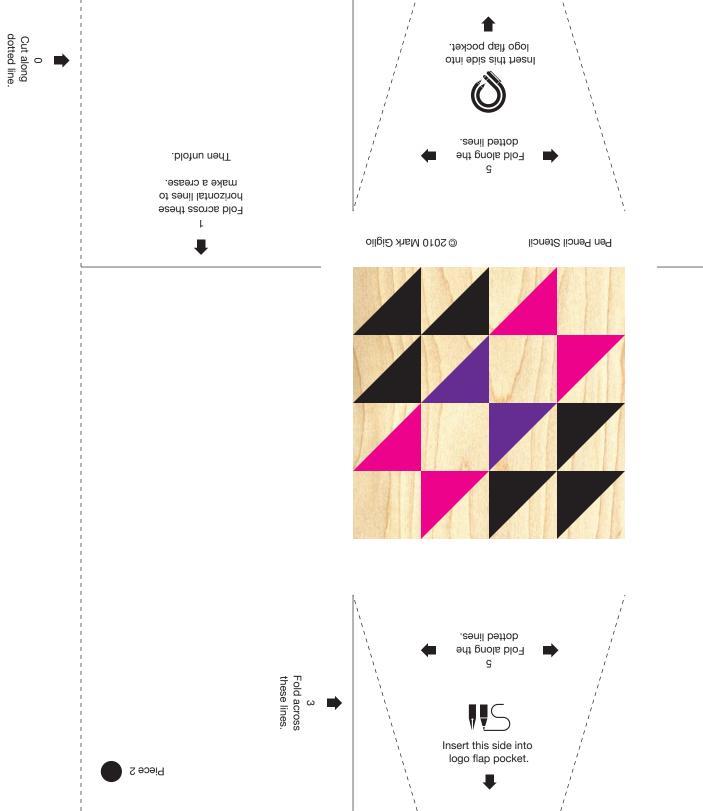

Fold across the colored edgeds.

3

2 Fold across these horizontal lines to make a crease.

Then unfold.

Insert this side into logo flap pocket.

Then unfold.

Fold across these horizontal lines to make a crease.

•

© 2010 Mark Giglio

Pen Pencil Stencil

3
Fold across these lines.

Fold across these horizontal lines to make a crease.

1

© 2010 Mark Giglio

Pen Pencil Stencil